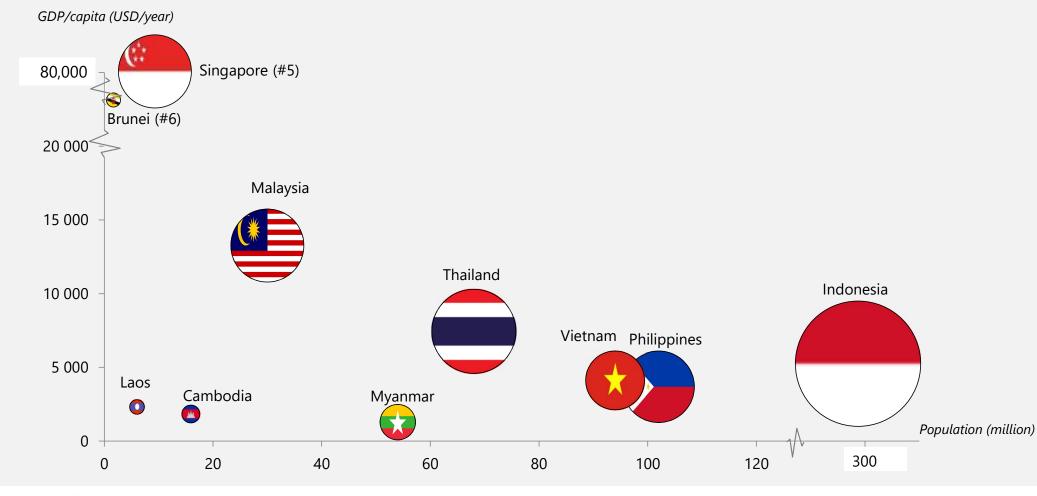

# Southeast Asia (ASEAN) has 700 million people and one of the highest GDP growth

## ASEAN's population is quite young, with median age of 30

Source: CIA Fact Book