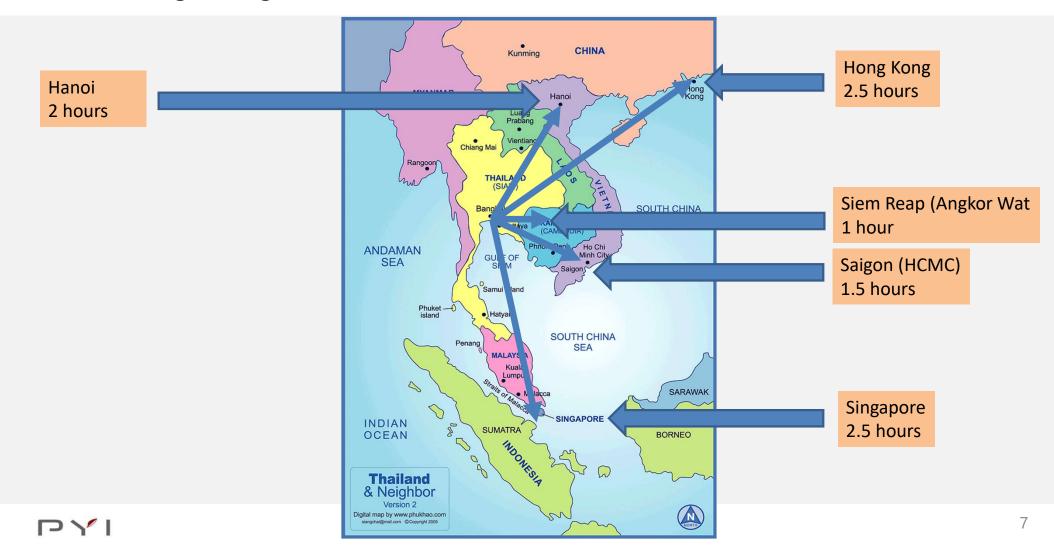

t Asia (ASEAN) has 700 million people and one of the highest GDP growth





## ASEAN's population is quite young, with median age of 30





Source: CIA Fact Book

# Interesting Framework to Better Understand Asia: Natural Resources vs Social Culture

High

Abundance of Natural Resources

Low

| Indonesia<br>Malaysia   | China     |
|-------------------------|-----------|
| Brunei<br>Myanmar       | Vietnam   |
| Laos                    |           |
| Thailand                | Japan     |
| Cambodia<br>Philippines | Singapore |
|                         | Korea     |
|                         | Taiwan    |
|                         | Hong Kong |
| Soft                    | Hard      |

Type of Social Culture



### **Travel: Domestic Thailand**





## **Travel: Neighboring Countries**



## **Convention Objectives**

Have FUN together

EXPLORE/TRAVEL

#### **BUSINESS**

- Attract Asian companies who are interested in outbound M&A
  - Thailand
  - Vietnam
  - Japan
  - China
  - India
  - Other Southeast Asian
- [Attract companies who are interested in Southeast Asia]
- [\*\*]