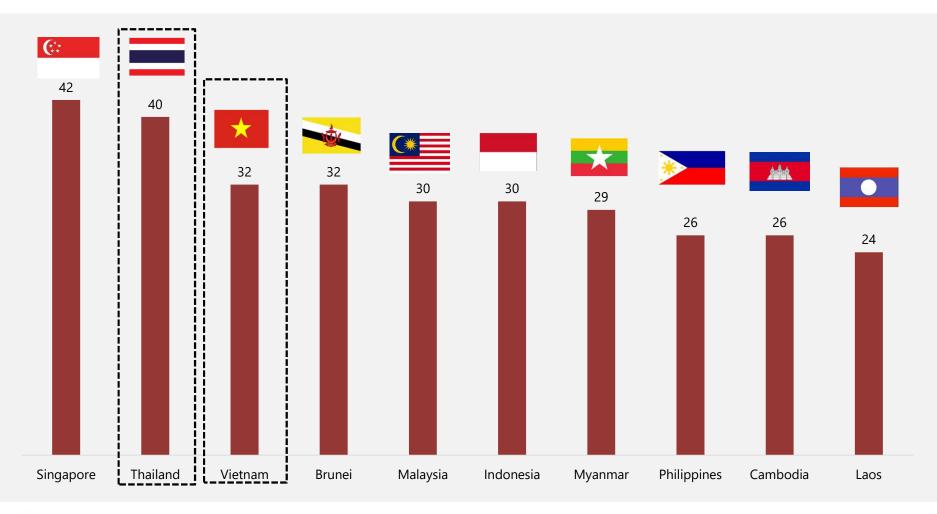

# Southeast Asia (ASEAN) has 700 million people and one of the highest GDP growth

## ASEAN's population is quite young, with median age of 30

Source: CIA Fact Book